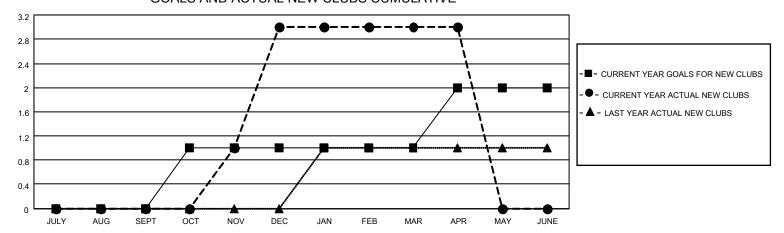

## GOALS AND ACTUAL NEW CLUBS CUMULATIVE

## MONTHLY MEMBERSHIP PROGRESS REPORT

LOCATION HUNGARY District 119 Results as of: 4/30/2021

| Clubs         |               |             |               | Members               |                        |                         |                                                    |  |
|---------------|---------------|-------------|---------------|-----------------------|------------------------|-------------------------|----------------------------------------------------|--|
|               | RESULTS FOR   | R 2020-2021 |               | RESULTS FOR 2020-2021 |                        |                         |                                                    |  |
| QUARTER       | NEW CLUB GOAL | NEW CLUBS   | DROPPED CLUBS | QUARTER MEM           | BER GROWTH NET<br>GOAL | MEMBER GROWTH<br>ACTUAL | DROPPED<br>MEMBERS ACTUAL<br>(including transfers) |  |
| JULY/AUG/SEPT | 0             | 0           | 0             | JULY/AUG/SEPT         | 10                     | 2                       | 3                                                  |  |
| OCT/NOV/DEC   | 1             | 3           | 0             | OCT/NOV/DEC           | 10                     | 137                     | 66                                                 |  |
| JAN/FEB/MAR   | 0             | 0           | 0             | JAN/FEB/MAR           | 10                     | 4                       | 5                                                  |  |
| APR/MAY/JUNE  | 1             | 0           | 0             | APR/MAY/JUNE          | 10                     | 2                       | 2                                                  |  |