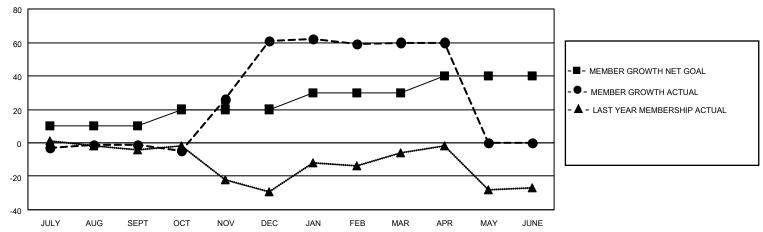

## GOALS AND ACTUAL MEMBERS CUMULATIVE

| DROPPED CLUBS: 0 |    | 21 CLUBS OF 44 ADDED 1 OR MORE<br>NEW MEMBERS | GENDER DISTRIBUTION  MALE 545 (58.54%) |                  |     |
|------------------|----|-----------------------------------------------|----------------------------------------|------------------|-----|
| DROPPED MEMBERS  |    |                                               | FEMALE                                 | 386 (41.46%)     |     |
| DECEASED         | 6  | CLICK HERE FOR CUMULATIVE                     | TOTAL FAMILY UNIT MEMBERS              |                  | 182 |
| CLUB CANCELLED   | 0  | MEMBERSHIP DATA                               |                                        | 0.000//10.1141.5 | 93  |
| OTHER 70         |    |                                               | FAMILY MEMBERS PAYING HALF DUES        |                  | 93  |
| TOTAL            | 76 |                                               |                                        |                  |     |

## MONTHLY MEMBERSHIP PROGRESS REPORT

LOCATION HUNGARY District 119 Results as of: 4/30/2021

| Clubs         |               |             |               | Members               |                        |                         |                                                    |  |
|---------------|---------------|-------------|---------------|-----------------------|------------------------|-------------------------|----------------------------------------------------|--|
|               | RESULTS FOR   | R 2020-2021 |               | RESULTS FOR 2020-2021 |                        |                         |                                                    |  |
| QUARTER       | NEW CLUB GOAL | NEW CLUBS   | DROPPED CLUBS | QUARTER MEM           | BER GROWTH NET<br>GOAL | MEMBER GROWTH<br>ACTUAL | DROPPED<br>MEMBERS ACTUAL<br>(including transfers) |  |
| JULY/AUG/SEPT | 0             | 0           | 0             | JULY/AUG/SEPT         | 10                     | 2                       | 3                                                  |  |
| OCT/NOV/DEC   | 1             | 3           | 0             | OCT/NOV/DEC           | 10                     | 137                     | 66                                                 |  |
| JAN/FEB/MAR   | 0             | 0           | 0             | JAN/FEB/MAR           | 10                     | 4                       | 5                                                  |  |
| APR/MAY/JUNE  | 1             | 0           | 0             | APR/MAY/JUNE          | 10                     | 2                       | 2                                                  |  |